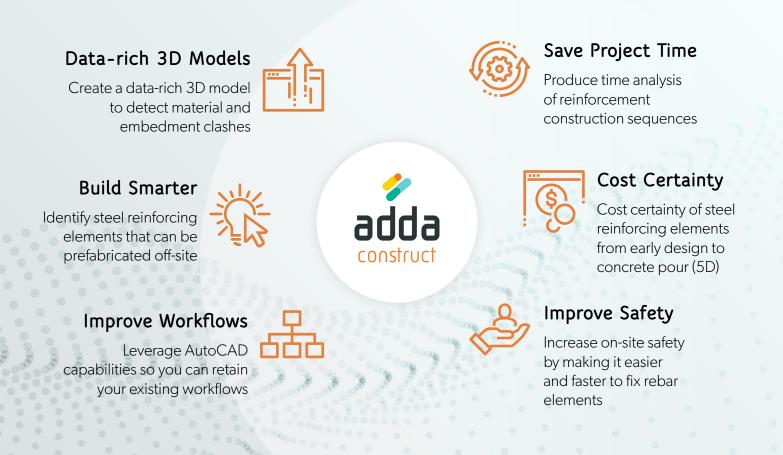

ADDA Construct provides 2D and 3D rebar modeling software that saves you time, materials and costs on your next project.

ADDA Construct's unique parametric reinforcement software can easily fit your current workflow, delivers data rich detail and is BIM compliant.

#### Benefits

- Easy to learn and use, compliments existing workflows
- Most data rich bar bending schedule (bar list) in market for better buildability
- Accurate and concise 2D marking plans created with reduced skillset and cost base
- Optimise bar lengths and diameters to minimise waste and offcuts
- Simulation allows collaboration throughout project supply chain
- Modeling meets any BEP requirement