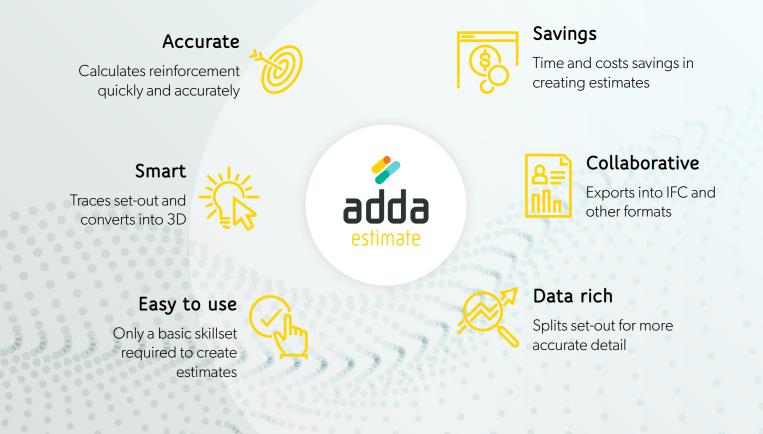

## Get fast and more accurate estimates, created from a 3D concrete model.

Simple and very quick to use, ADDA Estimate will take any concrete profile and provide a reinforcement estimate, giving you more accuracy during tender or whenever you need rebar estimation

ADDA Estimate can calculate weights for different standards, inform subsequent 2D or 3D modeling and will save you time and costs in creating estimates on your next project

### Benefits

- Can be used by anyone in the team
- Quick and easy to create estimates
- Prepares information for 3D modeling
- Time and cost savings at estimate stage
- Better detailed and more accurate estimates